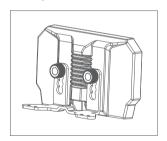

### 02 Installation

- 1. Mount the bracket to the back of the dash display using M4x6 screws, spring washers, and flat washers. Use the multiple mounting holes to adjust the height to your preference.
- 2. Attach the bracket to the base with M3x8 hex screws. Route the cable through the bottom of the bracket.
- 3. Connect the dash display cable to the base's DASH port or directly to the PC via USB.