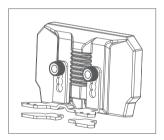

- 1. Secure the CM2 dash display to the mounting bracket using the provided nuts and the holes at your desired height.
- 2. Remove the backing from the foam adhesive and stick it onto the designated area of the mounting bracket.
- 3. Peel off the backing from the other side of the adhesive, press the mounting bracket firmly onto the base, and hold it in place for 5-10 seconds to ensure a secure fit.