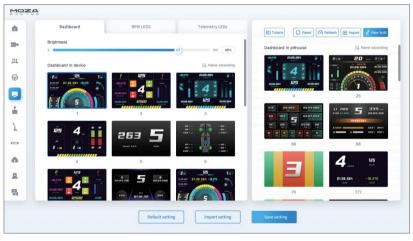

## 03 Monitor Settings

- 1. In MOZA Pit House settings, select a preset UI or create your own. Click the tutorial button for more details.
- 2. The display supports touch input: swipe up/down to switch between styles, and left/right to change displays within each style.