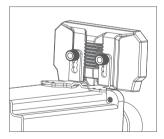

Note: If you need to attach the bracket and multi-function stalks to the base, please use the M3x14 hex screws

Note: To mount the CM2 dash display onto a third-party base, use the included foam adhesive. Follow these steps for proper installation (When using with third-party bases, please ensure the display screen is securely mounted and not suspended.)

- 1. Secure the CM2 dash display to the mounting bracket using the provided nuts and the holes at your desired height.
- 2. Remove the backing from the foam adhesive and stick it onto the designated area of the mounting bracket.
- 3. Peel off the backing from the other side of the adhesive, press the mounting bracket firmly onto the base, and hold it in place for 5-10 seconds to ensure a secure fit.