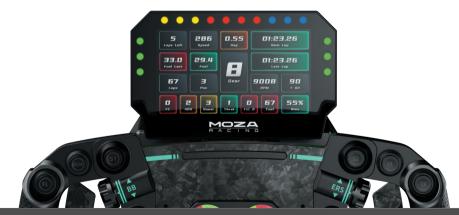

### 01 Product Introduction

- · 5-inch Touchscreen HD Display
- · Fully Customizable UI System
- · Aerospace-grade Aluminum Alloy

- · 16.7 Million Color Shift Indicator And Flag Lights
- · 1.3G Quad-core Processor
- · Adjustable Height