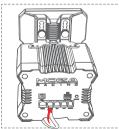

### 02 Installation

- 1. Mount the bracket to the back of the dash display using M4x6 screws, spring washers, and flat washers. Use the multiple mounting holes to adjust the height to your preference.
- 2. Attach the bracket to the base with M3x8 hex screws. Route the cable through the bottom of the bracket.
- 3. Connect the dash display cable to the base's DASH port or directly to the PC via USB.