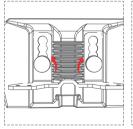

### 02 Installation

- 1. Mount the bracket to the back of the dash display using M4x6 screws, spring washers, and flat washers. Use the multiple mounting holes to adjust the height to your preference.
- 2. Attach the bracket to the base with M3x8 hex screws. Route the cable through the bottom of the bracket.
- 3. Connect the dash display cable to the base's DASH port or directly to the PC via USB.