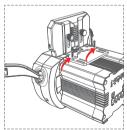

### 02 Installation

- 1. Mount the bracket to the back of the dash display using M4x6 screws, spring washers, and flat washers. Use the multiple mounting holes to adjust the height to your preference.
- 2. Attach the bracket to the base with M3x8 hex screws. Route the cable through the bottom of the bracket.
- 3. Connect the dash display cable to the base's DASH port or directly to the PC via USB.