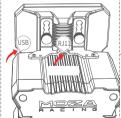

### 02 Installation

- 1. Mount the bracket to the back of the dash display using M4x6 screws, spring washers, and flat washers. Use the multiple mounting holes to adjust the height to your preference.
- 2. Attach the bracket to the base with M3x8 hex screws. Route the cable through the bottom of the bracket.
- 3. Connect the dash display cable to the base's DASH port or directly to the PC via USB.